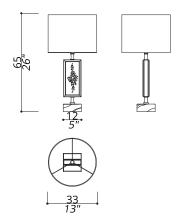

## 131-BB-30

1 LIGHT TYPE E27 MAX 105W

Two-sided frame in galuchat upholstery

**FINISH** 

Structure in F\_10 (natural brass) Dark Gray Galuchat Portoro marble base.

DIMENSIONS Dia 33 x H 65 cm

SHADE FABRIC & DIMENSIONS

TS30 (beige satin) Dia 33 x H 28 cm