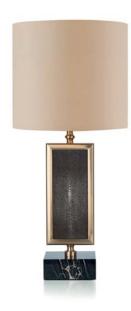

## **FLUTE** COLLECTION Table lamp

## 131-BB-30

1 LIGHT TYPE E27 MAX 105W

Two-sided frame in galuchat upholstery

**FINISH** 

Structure in F\_10 (natural brass) Dark Gray Galuchat Portoro marble base.

DIMENSIONS Dia 33 x H 65 cm

SHADE FABRIC & DIMENSIONS

TS30 (beige satin) Dia 33 x H 28 cm